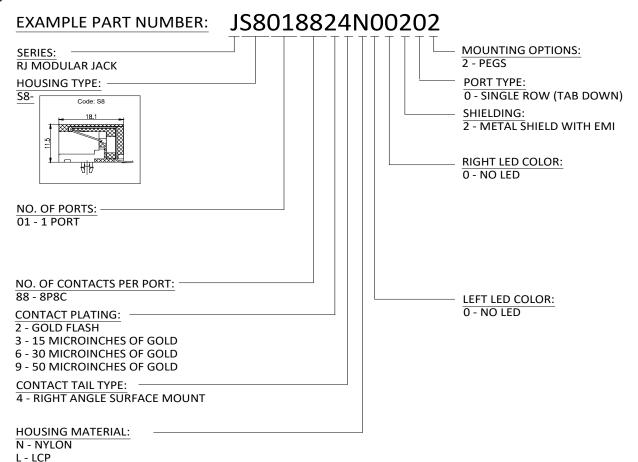

|
| Contact Resistance              | 20 milliohms maximum                                                                    |
| Dielectric Withstanding Voltage | 1000 V AC                                                                               |
| Insulation Resistance           | 500 megaohms minimum                                                                    |
| Durability                      | 750 cycles minimum                                                                      |
| Operating Temperature           | -40°C to +85°C                                                                          |
| Wave Soldering Process          | 260°C ± 5°C, 5~10 Seconds                                                               |

## **Ordering Code:**